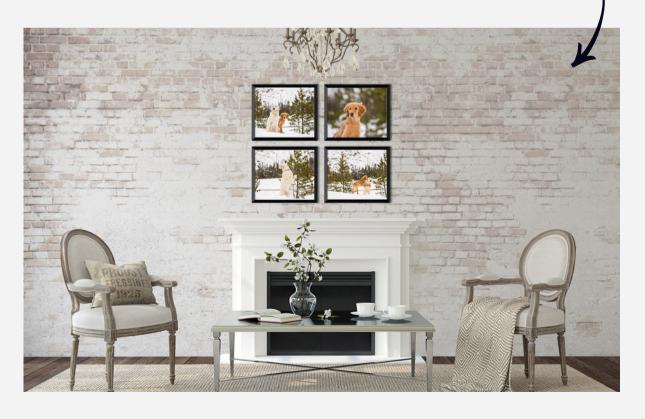

### WALL GROUPINGS

Wanting to create a statement wall in your home? Creating a wall grouping is the perfect solution.

Choose from any of these pre-designed options, or we can create a custom design for your space. Save 20% when purchasing 3 or more wall pieces savings reflected in the prices below.