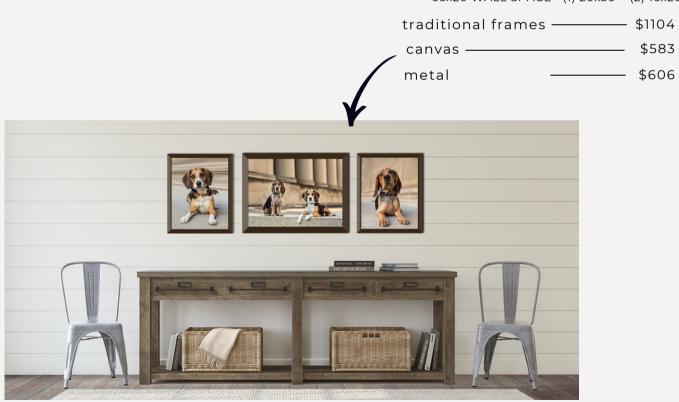

### WALL GROUPINGS

Wanting to create a statement wall in your home? Creating a wall grouping is the perfect solution.

Choose from any of these pre-designed options, or we can create a custom design for your space. Save 20% when purchasing 3 or more wall pieces savings reflected in the prices below.

#### **COLLECTION A**

\$583

\$606

66x20 WALL SPACE · (1) 20x30 + (2) 16x20