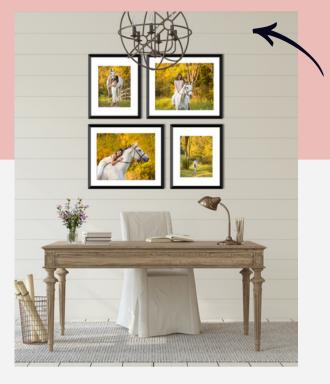

### WALL GROUPINGS

Wanting to create a statement wall in your home? Creating a wall grouping is the perfect solution.

Choose from any of these pre-designed options, or we can create a custom design for your space. Save 20% when purchasing 3 or more wall pieces savings reflected in the prices below.