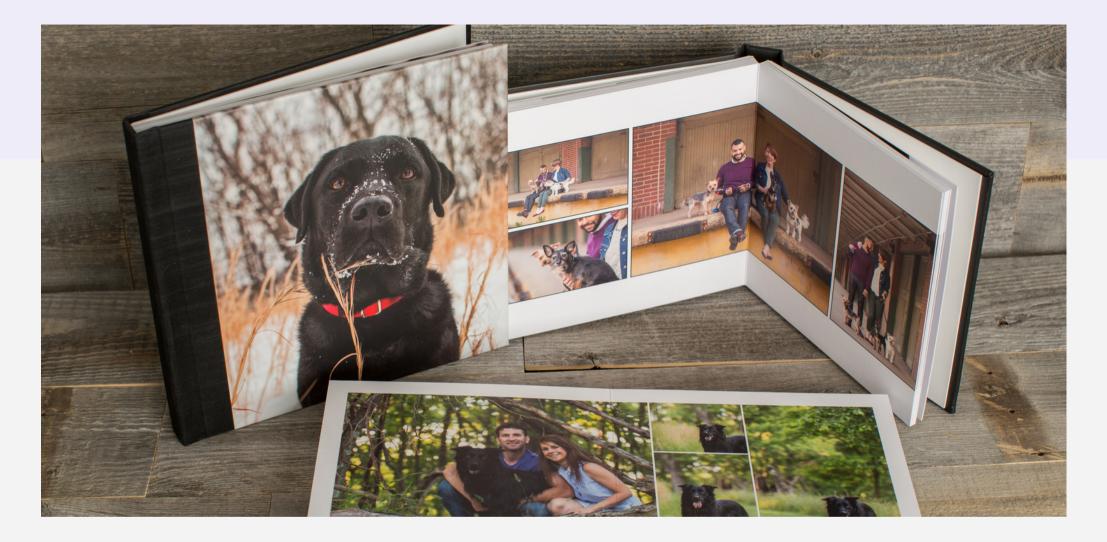

### C U S T O M A L B U M S

This is not your typical album, it has think pages with no seam so that the images can be large and in charge! It's truly a work of art. A variety of fabric and cover options are available. 8x8 fine-art album 10x10 fine-art album 12 x 12 fine-art album