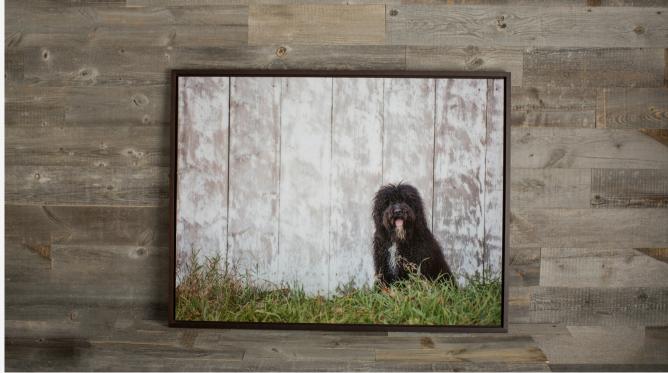

### FRAMED ARTWORK

Traditional framing offers plenty of selection. We offer frames with a modern, traditional, or rustic feel... and everything in between. These handcrafted frames and gorgeous prints are sure to dress up any wall in your home.