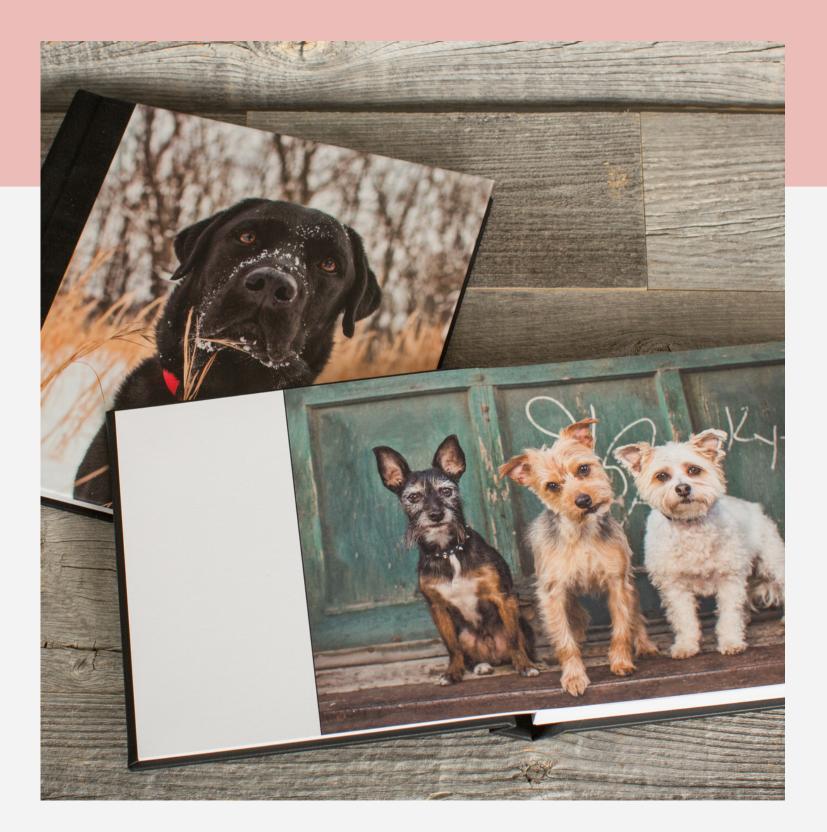

### C U S T O M A L B U M S

This is not your typical album, it has think pages with no seam so that the images can be large and in charge! It's truly a work of art. A variety of fabric and cover options are available. 8x8 fine-art album 10x10 fine-art album 12 x 12 fine-art album